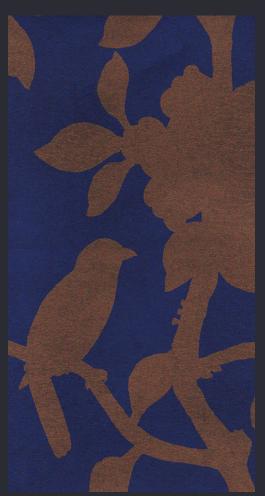

Pattern : Mountain Design Number: 8602 Collection: Eastern Impressions

Width: 36" (91.5cm) Vertical Repeat : 119.5cm Properties: Half drop

860201 Grasscloth

860202 Gliding Metallic

860203 Gliding Metallic