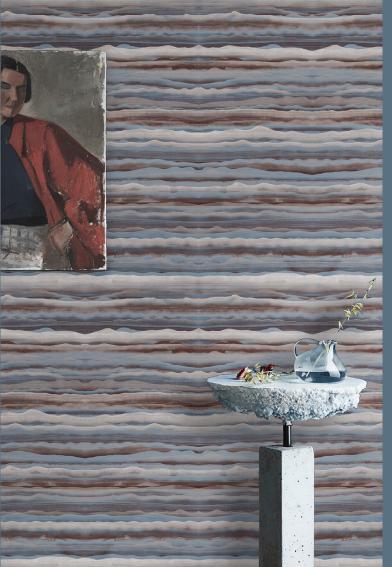

860204 Grasscloth

860207 Gliding Metallic

Pattern : Icy Ray Design Number: 8603 Collection: Eastern Impressions

Width: 36" (91.5cm) Vertical Repeat : 172 cm Properties: Random

860303 Grasscloth

860305 Grasscloth

860302 Gliding Metallic

860306 Gliding Metallic

860307 Gliding Metallic

Design Number: 8604
Collection: Eastern Impressions

Pattern : Patchwork
Design Number: 8605
Collection: Eastern Impressions

Width: 36" (91.5cm) Vertical Repeat : 3m Properties: Random