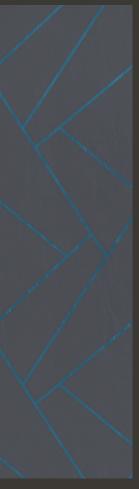

860204 Grasscloth

860207 Gliding Metallic

Pattern : Icy Ray Design Number: 8603 Collection: Eastern Impressions

Width: 36" (91.5cm) Vertical Repeat : 172 cm Properties: Random

860303 Grasscloth

860305 Grasscloth

860302 Gliding Metallic

860306 Gliding Metallic

860307 Gliding Metallic

Design Number: 8604
Collection: Eastern Impressions

Pattern : Patchwork
Design Number: 8605
Collection: Eastern Impressions

Width: 36" (91.5cm) Vertical Repeat : 3m Properties: Random