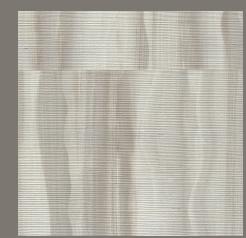

Pattern : Mountain Design Number: 8602 Collection: Eastern Impressions

Width: 36" (91.5cm) Vertical Repeat : 119.5cm Properties: Half drop

860201 Grasscloth

860202 Gliding Metallic

860203 Gliding Metallic