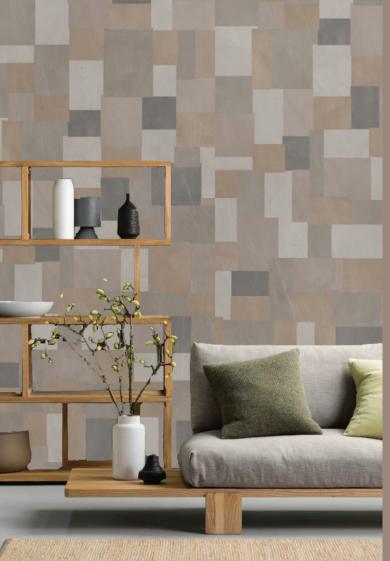

860302 Gliding Metallic

860306 Gliding Metallic

860307 Gliding Metallic

Design Number: 8604
Collection: Eastern Impressions

Pattern : Patchwork
Design Number: 8605
Collection: Eastern Impressions

Width: 36" (91.5cm) Vertical Repeat : 3m Properties: Random