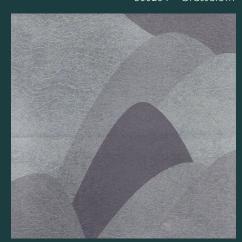

Pattern : Mountain Design Number: 8602 Collection: Eastern Impressions

Width: 36" (91.5cm) Vertical Repeat : 119.5cm Properties: Half drop

860201 Grasscloth

860202 Gliding Metallic

860203 Gliding Metallic