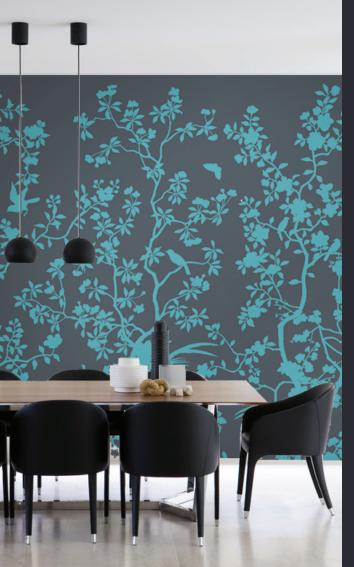

# ROYAL

Pattern : Royal Design Number: 8606 Collection: Eastern Impressions

Width: 36" (91.5cm) Horizontal Repeat :540cm Properties: Straight Match Panel Height: 10ft ( 305cm) Gliding Metallic 860601

860605 Grasscloth