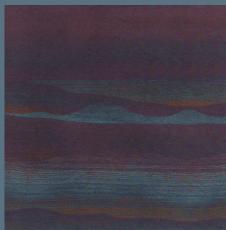

860204 Grasscloth

860207 Gliding Metallic

Pattern : Icy Ray Design Number: 8603 Collection: Eastern Impressions

Width: 36" (91.5cm) Vertical Repeat : 172 cm Properties: Random

860303 Grasscloth

860305 Grasscloth

860302 Gliding Metallic

860306 Gliding Metallic

860307 Gliding Metallic

Design Number: 8604
Collection: Eastern Impressions

Pattern : Patchwork
Design Number: 8605
Collection: Eastern Impressions

Width: 36" (91.5cm) Vertical Repeat : 3m Properties: Random