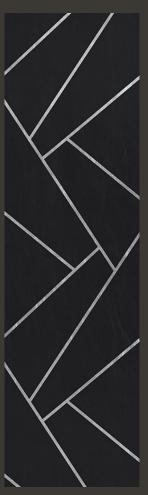

860204 Grasscloth

860207 Gliding Metallic

Pattern : Icy Ray Design Number: 8603 Collection: Eastern Impressions

Width: 36" (91.5cm) Vertical Repeat : 172 cm Properties: Random

860303 Grasscloth

860305 Grasscloth

860302 Gliding Metallic

860306 Gliding Metallic

860307 Gliding Metallic

Design Number: 8604
Collection: Eastern Impressions

Pattern : Patchwork
Design Number: 8605
Collection: Eastern Impressions

Width: 36" (91.5cm) Vertical Repeat : 3m Properties: Random