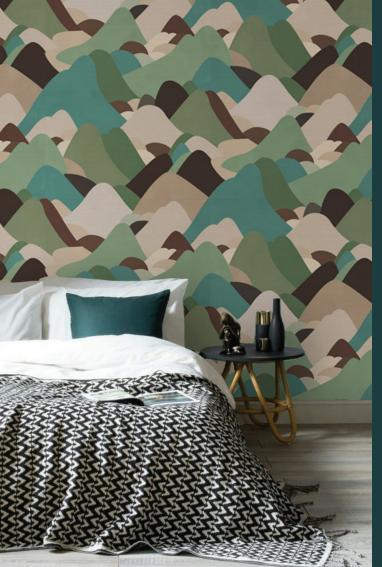

860302 Gliding Metallic

860306 Gliding Metallic

860307 Gliding Metallic

Design Number: 8604
Collection: Eastern Impressions

Pattern : Patchwork
Design Number: 8605
Collection: Eastern Impressions

Width: 36" (91.5cm) Vertical Repeat : 3m Properties: Random