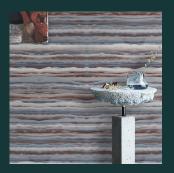

Pattern : Stage Design Number: 8601 Collection: Eastern Impressions

Width: 36" (91.5cm) Vertical Repeat : 90cm Properties: Straight Match

860101 Gliding Metalli

860102 Gliding Metallic

860103 Grassciot

860105 Grassclott