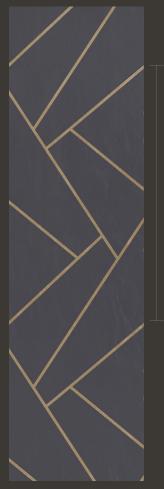

860204 Grasscloth

860207 Gliding Metallic

Pattern : Icy Ray Design Number: 8603 Collection: Eastern Impressions

Width: 36" (91.5cm) Vertical Repeat : 172 cm Properties: Random

860303 Grasscloth

860305 Grasscloth