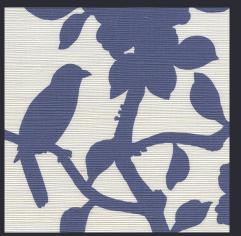

860607 Linen

860602 Gliding Metallic

Pattern: Wave
Design Number: 8607
Collection: Eastern Impression

Width: 36" (91.5cm) Vertical Repeat : 115cm Properties: Straight Match

860706 Gliding Metallic

860707 Gliding Metallic