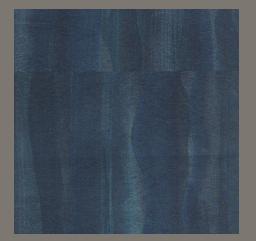

860302 Gliding Metallic

860306 Gliding Metallic

860307 Gliding Metallic

Design Number: 8604
Collection: Eastern Impressions

Pattern : Patchwork
Design Number: 8605
Collection: Eastern Impressions

Width: 36" (91.5cm) Vertical Repeat : 3m Properties: Random

360501 Gliding Metallic