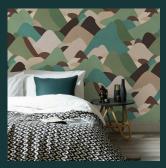

Pattern : Mountain Design Number: 8602 Collection: Eastern Impressions

Width: 36" (91.5cm) Vertical Repeat : 119.5cm Properties: Half drop

860201 Grasscloth

860202 Gliding Metallic

860203 Gliding Metallic