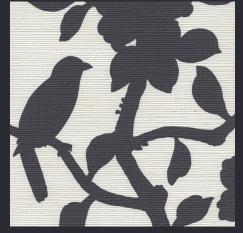

860607 Linen

860602 Gliding Metallic

Pattern: Wave
Design Number: 8607
Collection: Eastern Impression

Width: 36" (91.5cm) Vertical Repeat : 115cm Properties: Straight Match

860706 Gliding Metallic

860707 Gliding Metallic