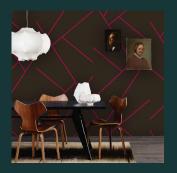

860302 Gliding Metallic

860306 Gliding Metallic

860307 Gliding Metallic

Design Number: 8604
Collection: Eastern Impressions

Pattern : Patchwork
Design Number: 8605
Collection: Eastern Impressions

Width: 36" (91.5cm) Vertical Repeat : 3m Properties: Random