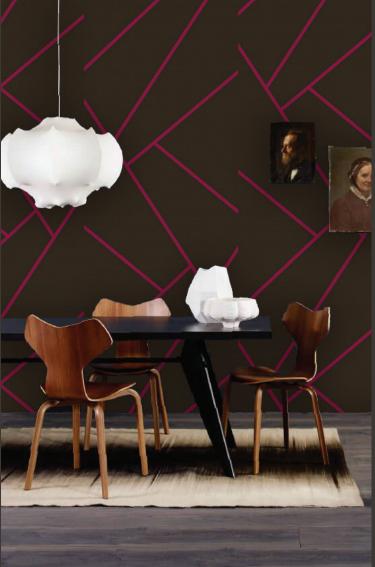

860302 Gliding Metallic

860306 Gliding Metallic

860307 Gliding Metallic

Design Number: 8604
Collection: Eastern Impressions

Pattern : Patchwork
Design Number: 8605
Collection: Eastern Impressions

Width: 36" (91.5cm) Vertical Repeat : 3m Properties: Random