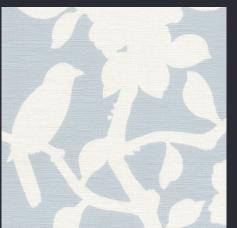

# ROYAL

Pattern : Royal Design Number: 8606 Collection: Eastern Impressions

Width: 36" (91.5cm) Horizontal Repeat :540cm Properties: Straight Match Panel Height: 10ft ( 305cm) Gliding Metallic 860601

860605 Grasscloth

860607 Linen

860602 Gliding Metallic

Pattern: Wave
Design Number: 8607
Collection: Eastern Impression

Width: 36" (91.5cm) Vertical Repeat : 115cm Properties: Straight Match

860706 Gliding Metallic

860707 Gliding Metallic