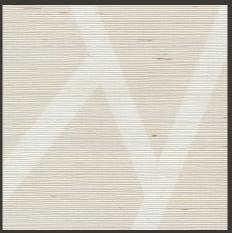

Pattern : Mountain Design Number: 8602 Collection: Eastern Impressions

Width: 36" (91.5cm) Vertical Repeat : 119.5cm Properties: Half drop

860201 Grasscloth

860202 Gliding Metallic

860203 Gliding Metallic