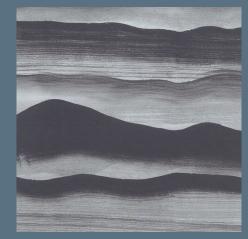

Pattern : Mountain Design Number: 8602 Collection: Eastern Impressions

Width: 36" (91.5cm) Vertical Repeat : 119.5cm Properties: Half drop

860201 Grasscloth

860202 Gliding Metallic

860203 Gliding Metallic