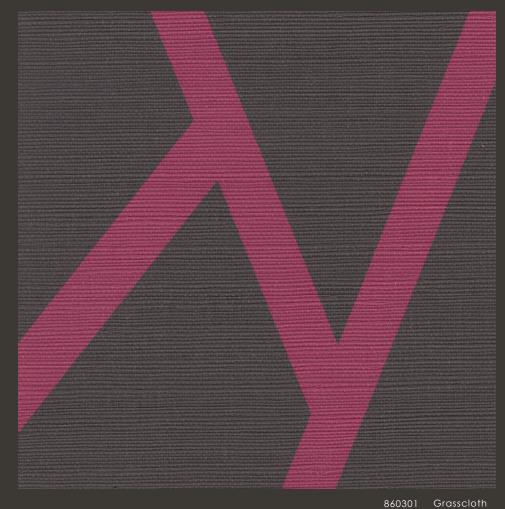

860302 Gliding Metallic

860306 Gliding Metallic

860307 Gliding Metallic

Design Number: 8604
Collection: Eastern Impressions

Pattern : Patchwork
Design Number: 8605
Collection: Eastern Impressions

Width: 36" (91.5cm) Vertical Repeat : 3m Properties: Random