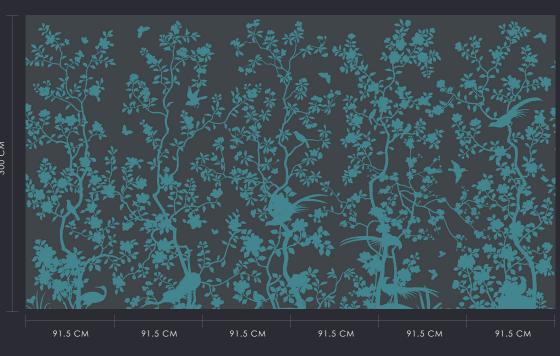

# ROYAL

Pattern : Royal Design Number: 8606 Collection: Eastern Impressions

Width: 36" (91.5cm) Horizontal Repeat :540cm Properties: Straight Match Panel Height: 10ft ( 305cm) Gliding Metallic 860601

860605 Grasscloth