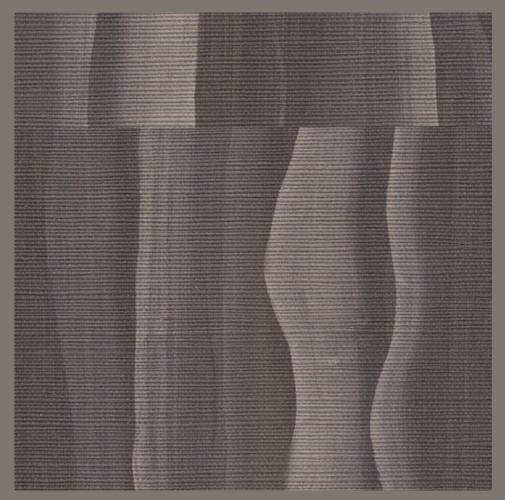

860302 Gliding Metallic

860306 Gliding Metallic

860307 Gliding Metallic

Design Number: 8604
Collection: Eastern Impressions

Pattern : Patchwork
Design Number: 8605
Collection: Eastern Impressions

Width: 36" (91.5cm) Vertical Repeat : 3m Properties: Random

360501 Gliding Metallic