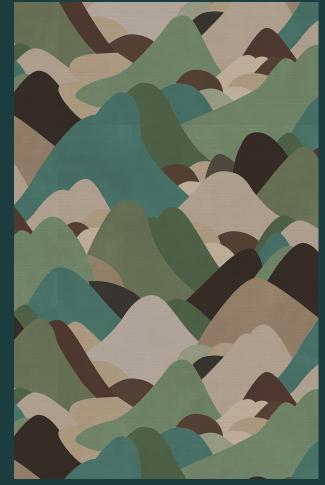

860302 Gliding Metallic

860306 Gliding Metallic

860307 Gliding Metallic

Design Number: 8604
Collection: Eastern Impressions

Pattern : Patchwork
Design Number: 8605
Collection: Eastern Impressions

Width: 36" (91.5cm) Vertical Repeat : 3m Properties: Random