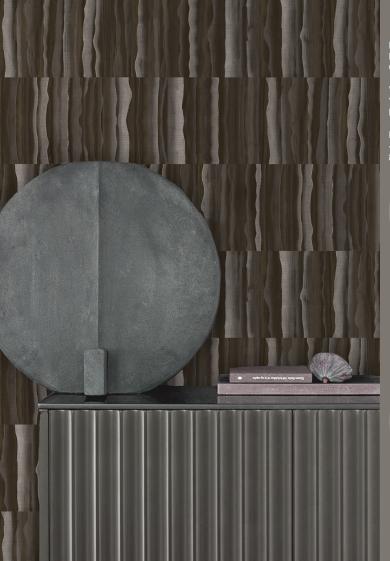

860607 Linen

860602 Gliding Metallic

Pattern: Wave
Design Number: 8607
Collection: Eastern Impression

Width: 36" (91.5cm) Vertical Repeat : 115cm Properties: Straight Match

860706 Gliding Metallic

860707 Gliding Metallic