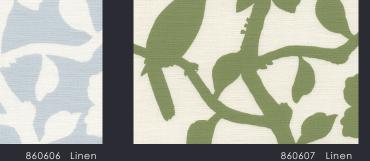

# ROYAL

Pattern : Royal Design Number: 8606 Collection: Eastern Impressions

Width: 36" (91.5cm) Horizontal Repeat :540cm Properties: Straight Match Panel Height: 10ft ( 305cm) Gliding Metallic 860601

860605 Grasscloth

860607 Linen

860602 Gliding Metallic

Pattern: Wave
Design Number: 8607
Collection: Eastern Impression

Width: 36" (91.5cm) Vertical Repeat : 115cm Properties: Straight Match

860706 Gliding Metallic

860707 Gliding Metallic