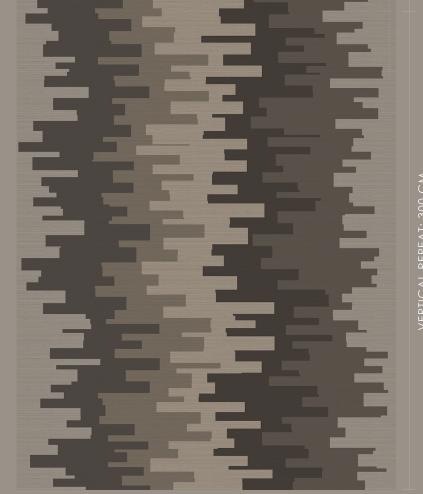

860302 Gliding Metallic

860306 Gliding Metallic

860307 Gliding Metallic

Design Number: 8604
Collection: Eastern Impressions

Pattern : Patchwork
Design Number: 8605
Collection: Eastern Impressions

Width: 36" (91.5cm) Vertical Repeat : 3m Properties: Random