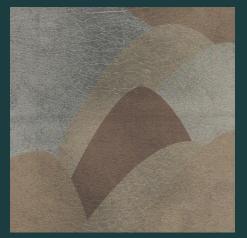

Pattern : Mountain Design Number: 8602 Collection: Eastern Impressions

Width: 36" (91.5cm) Vertical Repeat : 119.5cm Properties: Half drop

860201 Grasscloth

860202 Gliding Metallic

860203 Gliding Metallic

860204 Grasscloth

860207 Gliding Metallic

Pattern : Icy Ray Design Number: 8603 Collection: Eastern Impressions

Width: 36" (91.5cm) Vertical Repeat : 172 cm Properties: Random

860303 Grasscloth

860305 Grasscloth