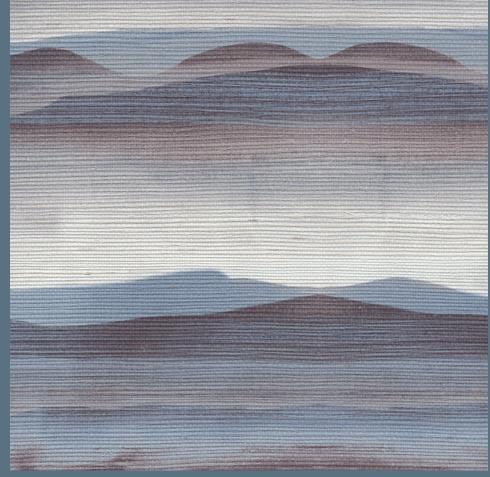

Pattern : Mountain Design Number: 8602 Collection: Eastern Impressions

Width: 36" (91.5cm) Vertical Repeat : 119.5cm Properties: Half drop

860201 Grasscloth

860202 Gliding Metallic

860203 Gliding Metallic