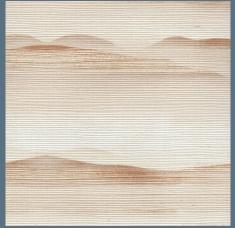

Pattern : Mountain Design Number: 8602 Collection: Eastern Impressions

Width: 36" (91.5cm) Vertical Repeat : 119.5cm Properties: Half drop

860201 Grasscloth

860202 Gliding Metallic

860203 Gliding Metallic