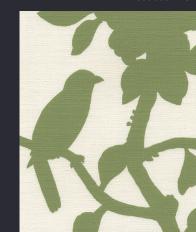

860607 Linen

860602 Gliding Metallic

Pattern: Wave
Design Number: 8607
Collection: Eastern Impression

Width: 36" (91.5cm) Vertical Repeat : 115cm Properties: Straight Match

860706 Gliding Metallic

860707 Gliding Metallic