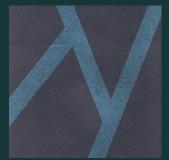

860204 Grasscloth

860207 Gliding Metallic

Pattern : Icy Ray Design Number: 8603 Collection: Eastern Impressions

Width: 36" (91.5cm) Vertical Repeat : 172 cm Properties: Random

860303 Grasscloth

860305 Grasscloth

860302 Gliding Metallic

860306 Gliding Metallic

860307 Gliding Metallic

Design Number: 8604
Collection: Eastern Impressions

Pattern : Patchwork
Design Number: 8605
Collection: Eastern Impressions

Width: 36" (91.5cm) Vertical Repeat : 3m Properties: Random