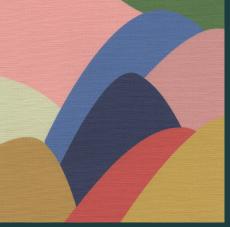

860302 Gliding Metallic

860306 Gliding Metallic

860307 Gliding Metallic

Design Number: 8604
Collection: Eastern Impressions

Pattern : Patchwork
Design Number: 8605
Collection: Eastern Impressions

Width: 36" (91.5cm) Vertical Repeat : 3m Properties: Random