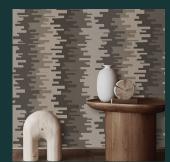

Pattern : Mountain Design Number: 8602 Collection: Eastern Impressions

Width: 36" (91.5cm) Vertical Repeat : 119.5cm Properties: Half drop

860201 Grasscloth

860202 Gliding Metallic

860203 Gliding Metallic