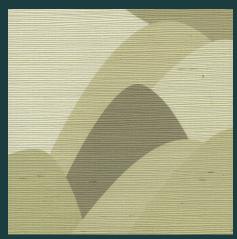

Pattern : Mountain Design Number: 8602 Collection: Eastern Impressions

Width: 36" (91.5cm) Vertical Repeat : 119.5cm Properties: Half drop

860201 Grasscloth

860202 Gliding Metallic

860203 Gliding Metallic

860204 Grasscloth

860207 Gliding Metallic

Pattern : Icy Ray Design Number: 8603 Collection: Eastern Impressions

Width: 36" (91.5cm) Vertical Repeat : 172 cm Properties: Random

860303 Grasscloth

860305 Grasscloth