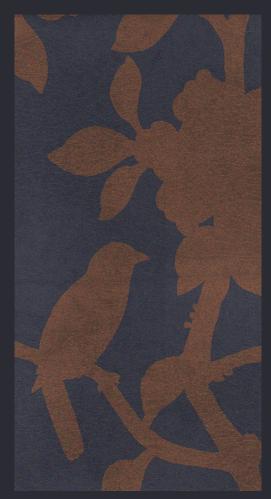

860607 Linen

860602 Gliding Metallic

Pattern: Wave
Design Number: 8607
Collection: Eastern Impression

Width: 36" (91.5cm) Vertical Repeat : 115cm Properties: Straight Match

860706 Gliding Metallic

860707 Gliding Metallic