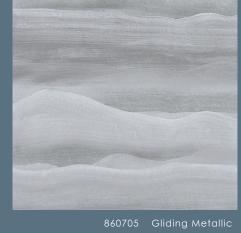

860607 Linen

860602 Gliding Metallic

Pattern: Wave
Design Number: 8607
Collection: Eastern Impression

Width: 36" (91.5cm) Vertical Repeat : 115cm Properties: Straight Match

860706 Gliding Metallic

860707 Gliding Metallic