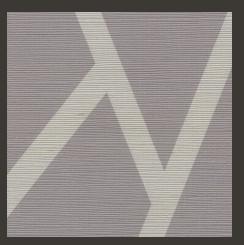

Pattern : Mountain Design Number: 8602 Collection: Eastern Impressions

Width: 36" (91.5cm) Vertical Repeat : 119.5cm Properties: Half drop

860201 Grasscloth

860202 Gliding Metallic

860203 Gliding Metallic