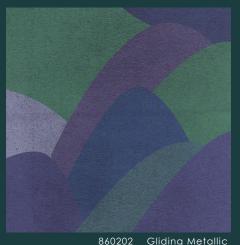

Pattern : Mountain Design Number: 8602 Collection: Eastern Impressions

Width: 36" (91.5cm) Vertical Repeat : 119.5cm Properties: Half drop

860201 Grasscloth

860202 Gliding Metallic

860203 Gliding Metallic