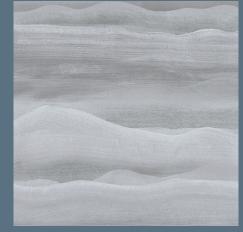

860204 Grasscloth

860207 Gliding Metallic

Pattern : Icy Ray Design Number: 8603 Collection: Eastern Impressions

Width: 36" (91.5cm) Vertical Repeat : 172 cm Properties: Random

860303 Grasscloth

860305 Grasscloth