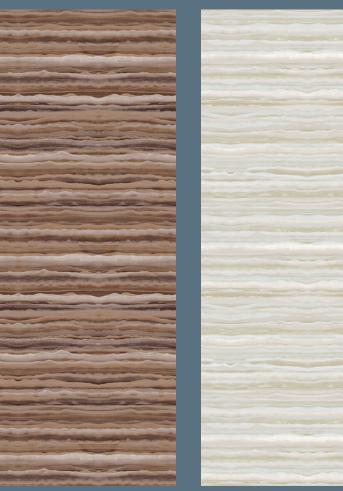

Pattern : Stage Design Number: 8601 Collection: Eastern Impressions

Width: 36" (91.5cm) Vertical Repeat : 90cm Properties: Straight Match

860101 Gliding Metalli

860102 Gliding Metallic

860103 Grassciot

860105 Grassclott