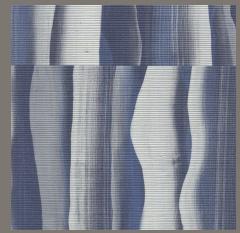

Pattern : Stage Design Number: 8601 Collection: Eastern Impressions

Width: 36" (91.5cm) Vertical Repeat : 90cm Properties: Straight Match

860101 Gliding Metalli

860102 Gliding Metallic

860103 Grassciot

860105 Grassclott